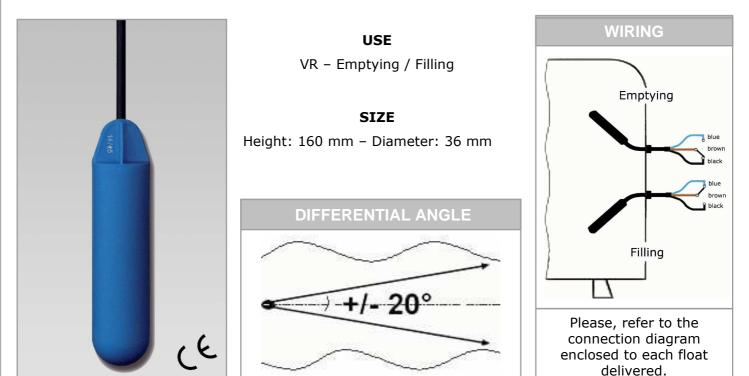

# **FLOAT LEVEL DETECTOR**

For detection with one or several devices according to the use It is always recommended placing a switch as an ALARM

#### **APPLIANCES**

Suitable for level detection of liquids in tanks, cisterns, reservoirs and others, such as automatic regulation of pumps and «ALARM» level detection. Highly recommended for industrial uses. The 1"1/4 diameter enables getting a cut-out power more important compared to the TUBA 1" one.

#### **TECHNICAL CHARACTERISTICS**

| Operation mode                       | Omnidirectional                                |
|--------------------------------------|------------------------------------------------|
| Allowed fluid density                | 0,75 to 1,50                                   |
| Maximum pressure                     | 5,5 bars                                       |
| Maximum temperature                  | 85°C                                           |
| Protection index                     | IP 68                                          |
| Electric characteristics             | 250 VAC- 50/60 Hz                              |
| Cut-out power                        | 12 (6) A (12 A resistive - 6 A inductive)      |
| Microswitch                          | Silver / nickel reverser contacts              |
| Cylindrical shape                    | Copolymer polypropylene                        |
| Cable                                | Neoprene - A05RN8-F                            |
| Cable type                           | 3 conductors 0,75 mm <sup>2</sup>              |
| Float weight without cable           | 75 g                                           |
| Cable weight                         | Neoprene 55 g/m                                |
| Adjustable ballast on cable (option) | Loaded resin 175 g                             |
| Standard cable length (series)       | 2, 3, 5, 10 and 20m (other lengths on request) |
|                                      |                                                |

ATMI – Z.A. de l'Observatoire – 2 avenue des Bosquets – 78180 Montigny le Bretonneux – France Tél: +33 (0)1 61 37 35 60 Site Internet: www.atmi.fr E-Mail: info@atmi.fr

Please, refer to the connection diagram enclosed to each float delivered.