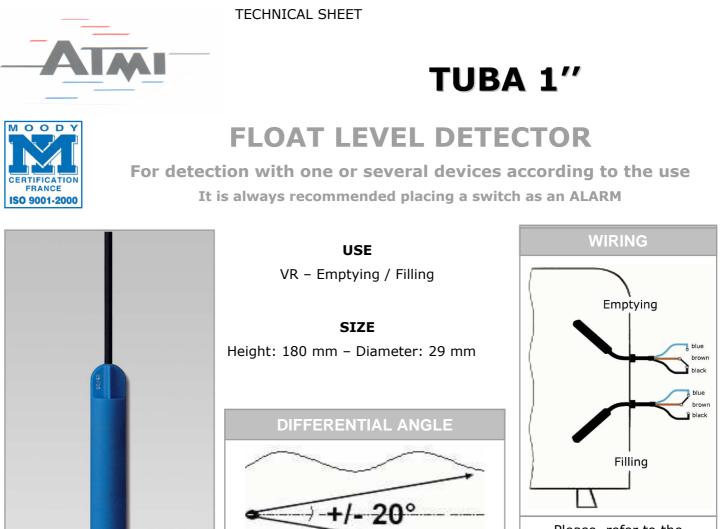

## TECHNICAL SHEET

# TUBA 1" 1/4

# **FLOAT LEVEL DETECTOR**

For detection with one or several devices according to the use It is always recommended placing a switch as an ALARM

## APPLIANCES

16

Suitable for level detection of liquids in tanks, cisterns, reservoirs and others, such as pump automatic regulation and «ALARM» level detection. Highly recommended for industrial uses. Its small diameter enables the passing through the tank intake holes, with watertightness security thanks to the gland fixed on the electric cable.

# **TECHNICAL CHARACTERISTICS**

| Operation mode                       | Omnidirectional                                |
|--------------------------------------|------------------------------------------------|
| Allowed fluid density                | 0,75 to 1,50                                   |
| Maximum pressure                     | 5,5 bars                                       |
| Maximum temperature                  | 85°C                                           |
| Protection index                     | IP 68                                          |
| Electric characteristics             | 250 VAC- 50/60 Hz                              |
| Cut-out power                        | 10 (2) A (10 A resistive - 2 A inductive)      |
| Microswitch                          | Silver / nickel reverser contacts              |
| Cylindrical shape                    | Copolymer polypropylene                        |
| Cable                                | Neoprene - A05RN8-F                            |
| Cable type                           | 3 conductors 0,75 mm <sup>2</sup>              |
| Float weight without cable           | 60 g                                           |
| Cable weight                         | Neoprene 55 g/m                                |
| Adjustable ballast on cable (option) | Loaded resin 175 g                             |
| Standard cable length (series)       | 2, 3, 5, 10 and 20m (other lengths on request) |
|                                      |                                                |

ATMI – Z.A. de l'Observatoire – 2 avenue des Bosquets – 78180 Montigny le Bretonneux – France Tél: +33 (0)1 61 37 35 60 Site Internet: www.atmi.fr E-Mail: info@atmi.fr